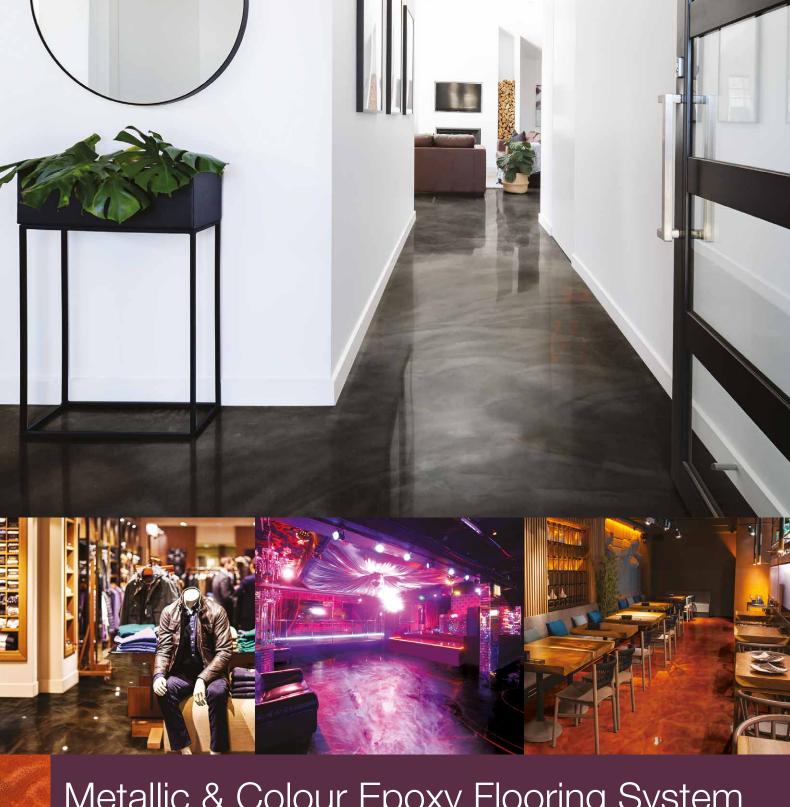

Metallic & Colour Epoxy Flooring System

# Put the 'WOW' Factor into Floors

If you are looking for a bespoke and stunning decorative concrete floor with the WOW factor, then a Galaxy Metallic floor is the answer.

This designer flooring contains metallic pigments to give an iridescent patina effect that appears to move and dance whilst the high reflectivity creates an attention-grabbing spectacle.

Each Galaxy Metallic floor is individually created resulting in a one-off distinctive masterpiece.

- Instantly turns any area into an attention-grabbing space
- Create a unique look with eye-catching swirls and patterns
- A great choice for any space where the 'wow' factor is required
- Suitable for residential, retail and commercial applications

# Why Choose a Galaxy Metallic Epoxy Floor?

A Galaxy Metallic floor is created using an artistic brushed, swirled or splattered process to produce a unique and dazzling appearance resembling lava flow, craters, waves or clouds.

Besides being truly unique and transforming any area into a high-end space, Galaxy Metallic floors are known for their standout durability and suitability to areas of heavy use.

This in-demand seamless flooring is suitable for residential, retail and commercial applications when a point of difference is desired. A Galaxy Metallic floor is easy to maintain too, making it the perfect choice in high traffic areas.