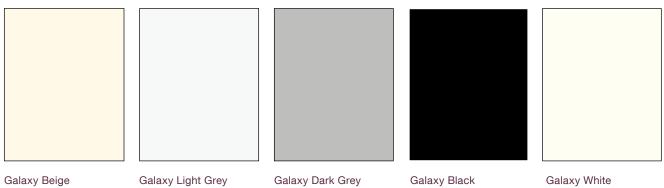

ication.

CCS Solid Colour Epoxy floors will give you many options from a smooth surface at home to a slip-resistant and chemical resilient surface for a warehouse. The epoxy is tinted using a high quality colourant to ensure an opaque finish across the floor to provide a clean and uniform look.

CCS Solid Colour Epoxy Floor Systems are one of the most affordable and versatile finishes for a wide variety of residential and commercial applications. You can choose from one of the standard colours below or a custom tint to suit your particular project.

For industrial applications where floors will be subject to various chemical and oil spills CCS Industrial Epoxy will provide excellent long-lasting protection on new, existing and old concrete floors.

### **Ultra Epoxy Solid Colour Range**



### **Industrial Epoxy Colour Range**



XT 100 Industrial Epoxy PI

PR 100 Industrial Epoxy

Visit www.concretecoloursystems.com.au

Phone 1800 077 744

Samples info@concretecoloursystems.com.au

Follow CCS.Colours concretecoloursystems





CCS uses computer generated imagery (CGI) to provide graphical representations of our products where actual photos are not available. The colours and finishes of the products featured within all CCS imagery are as close to the CCS range as CGI, photographic lighting and our printing processes allow. Different camera angles, although not designed to be misleading, can sometimes distort actual size and distances. We recommend checking your chosen colour against a sample of the product before purchasing as varying light conditions and limitations of th