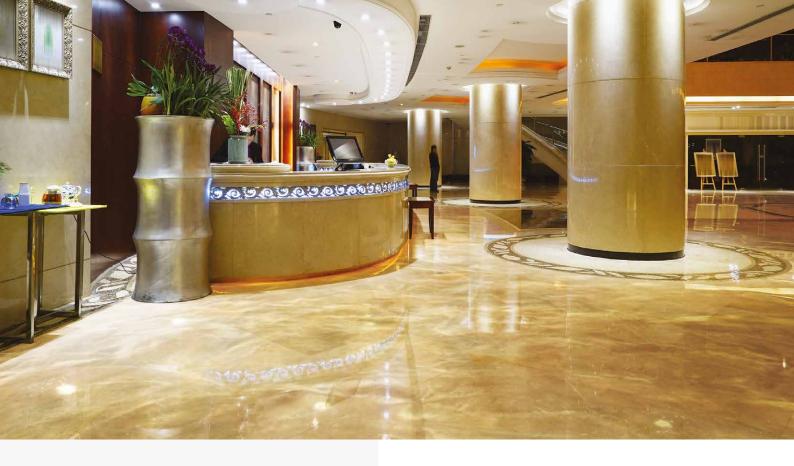

# Why Choose a Galaxy Metallic Epoxy Floor?

A Galaxy Metallic floor is created using an artistic brushed, swirled or splattered process to produce a unique and dazzling appearance resembling lava flow, craters, waves or clouds.

Besides being truly unique and transforming any area into a high-end space, Galaxy Metallic floors are known for their standout durability and suitability to areas of heavy use.

This in-demand seamless flooring is suitable for residential, retail and commercial applications when a point of difference is desired. A Galaxy Metallic floor is easy to maintain too, making it the perfect choice in high traffic areas.

## Galaxy Metallic Colour Range

Galaxy Titanium Silver

Galaxy Liquid Pearl

Galaxy Magnetic Black

Galaxy Platinum White

Galaxy Pewter Grey

Galaxy Carbon Flash

Galaxy Old Brass