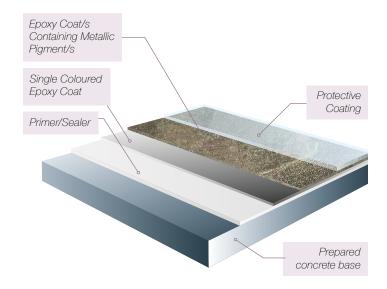

# How is a Galaxy Metallic Epoxy Floor Created?

The process of creating a Galaxy Metallic floor is relatively straightforward and can usually be completed in a few days.

Preparation consists of mechanical grinding to ensure a strong bond between the coatings to be applied, in addition to an even surface.

A primer/sealer coat is firstly applied followed by a single coloured epoxy coat. Once dry, a single or several coats of epoxy or polyaspartic containing metallic pigments are applied depending on the look required. During this process the applicator uses various techniques and tools to create a unique look.

The last step is to apply a protective clear coating to ensure a tough and long lasting surface.